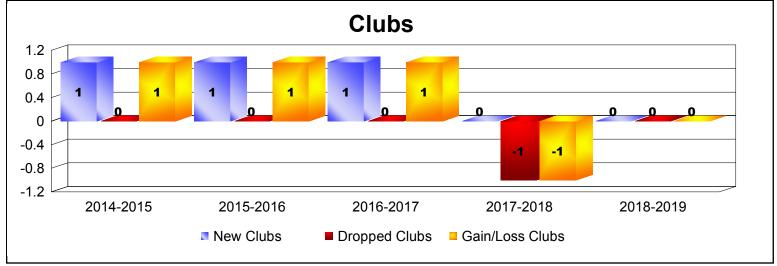

District 107 M

As of June 2019 Cumulative

| Year      | New<br>Clubs | Dropped<br>Clubs | Gain/<br>Loss<br>Clubs | New<br>Members | Charter<br>Members | Reinstate<br>Members | Transfer<br>Members | Total<br>Member<br>Added | Total<br>Members<br>Dropped | Gain/<br>Loss<br>Members |
|-----------|--------------|------------------|------------------------|----------------|--------------------|----------------------|---------------------|--------------------------|-----------------------------|--------------------------|
| 2014-2015 | 1            | 0                | 1                      | 112            | 25                 | 0                    | 5                   | 142                      | -135                        | 7                        |
| 2015-2016 | 1            | 0                | 1                      | 84             | 21                 | 0                    | 5                   | 110                      | -134                        | -24                      |
| 2016-2017 | 1            | 0                | 1                      | 117            | 30                 | 1                    | 4                   | 152                      | -120                        | 32                       |
| 2017-2018 | 0            | -1               | -1                     | 72             | 0                  | 2                    | 4                   | 78                       | -171                        | -93                      |
| 2018-2019 | 0            | 0                | 0                      | 75             | 1                  | 1                    | 8                   | 85                       | -132                        | -47                      |
| Average   | 1            | 0                | 0                      | 92             | 15                 | 1                    | 5                   | 113                      | -138                        | -25                      |