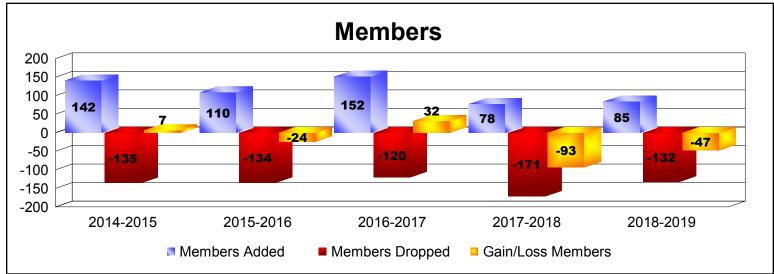

District 107 M

As of June 2019 Cumulative

| Year      | New<br>Clubs | Dropped<br>Clubs | Gain/<br>Loss<br>Clubs | New<br>Members | Charter<br>Members | Reinstate<br>Members | Transfer<br>Members | Total<br>Member<br>Added | Total<br>Members<br>Dropped | Gain/<br>Loss<br>Members |
|-----------|--------------|------------------|------------------------|----------------|--------------------|----------------------|---------------------|--------------------------|-----------------------------|--------------------------|
| 2014-2015 | 1            | 0                | 1                      | 112            | 25                 | 0                    | 5                   | 142                      | -135                        | 7                        |
| 2015-2016 | 1            | 0                | 1                      | 84             | 21                 | 0                    | 5                   | 110                      | -134                        | -24                      |
| 2016-2017 | 1            | 0                | 1                      | 117            | 30                 | 1                    | 4                   | 152                      | -120                        | 32                       |
| 2017-2018 | 0            | -1               | -1                     | 72             | 0                  | 2                    | 4                   | 78                       | -171                        | -93                      |
| 2018-2019 | 0            | 0                | 0                      | 75             | 1                  | 1                    | 8                   | 85                       | -132                        | -47                      |
| Average   | 1            | 0                | 0                      | 92             | 15                 | 1                    | 5                   | 113                      | -138                        | -25                      |